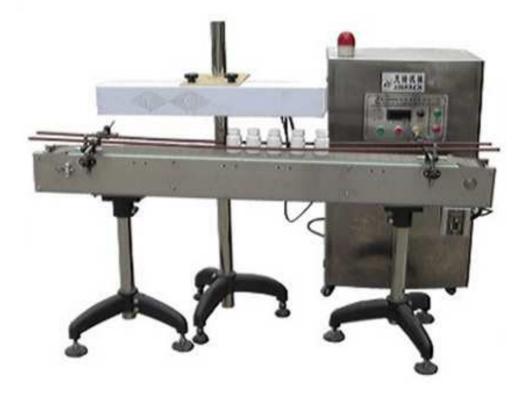

## Automatic Induction Aluminum Foil Sealing Machine JFK-2000

## Feature:

Sealing process is non-contact, the sealing is effecting and perfect. The induction power could be adjusted easily according the sealing speed. Application for non-metal material glass containers or plastic bottles, such as GLASS, HOPE, LOPE, PET, PP, PS, PVC...etc. It can link with a packing line.

## **Technical parameter:**

- Powder: 220V, 2000W
- Cap diameter: 0-120mm;
- Operating environment temperature : 5—45°C
- Sealing speed: 100-120pcs/min (according to the diameter of the bottle)
- Machine size: 1500×500×1200mm(L×W×H)
- Cooling system: water and wind