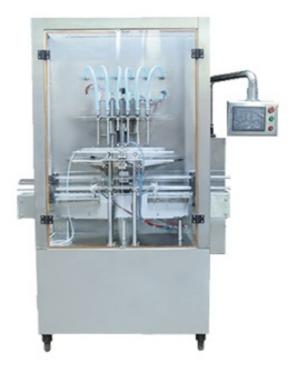

## Automatic Linear Liquid Filling Machine DLF-6A

Widely used for filling various kinds of liquid products in drink, pharmaceuticals, oil, detergent and etc

- Suit for all kinds of regular and irregular shaped bottles
- Adopt pneumatic and PLC controller with touchable screen on man-machine interface
- Adopting individually controlled cylinder for fast and accurate volume adjustment
- Preventing dripping device and No-bottle no-filling device avoid material leakage
- Install/dismantle simply, easy to clean
- Filling head elevating system preventing high froths.

## **Technical Data:**

| Model            | DLF-6A                |
|------------------|-----------------------|
| Capacity         | 1500-2000 BPH         |
| Filling Head     | 6                     |
| Filing Volume    | 100-300ml, 300-1000ml |
| Filling Accuracy | ≤ <u>±</u> 1%         |
| Power            | 220V 50-60Hz          |
| Air Supply       | 800L/Min 5-7Bar       |