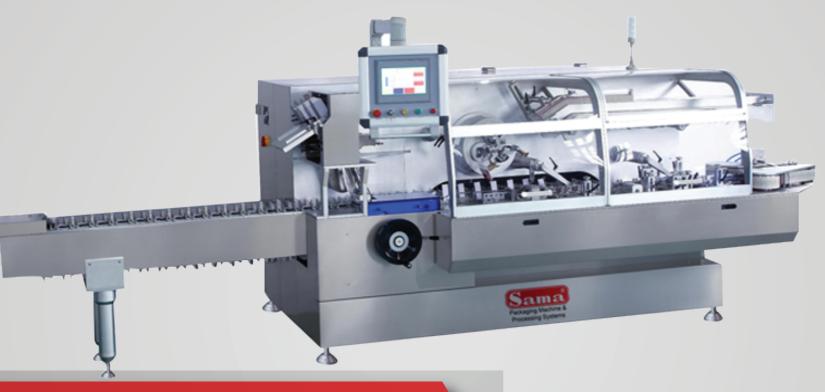

## **Cartoning Series**

## Model: High Speed Continuous (SNZ-260)

## **Application**

It is used for cartoning the blister pack, bottles, solid and hard products, cartoing the biscuit, soap, and all types of products.