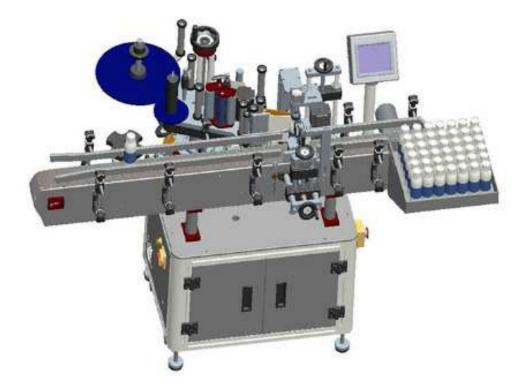

## **Danrel Co., Limited**

DR201 Automatic Feeding System Vertical Glass Plastic Round Bottle Labeling Machines

## Features:

♦Wide scope of application, can meet the full-circle / half-circle's labeling of round bottles.

Switching and adjustment between bottles is easy and convenient

◆High quality when labeling, with product positioning, labeling correction, label docking well, no wrinkles and no bubbles.

◆Flexible, bottles can be labeled vertically and separated automatically. The machine can work alone or be accessed to the production line.

◆Intelligent control, automatic photoelectric tracking. With the functions of no object no labeling, automatic correction when no labels and automatic label detecting, which can prevent missing labels and wasting labels.

◆High stability, Panasonic PLC + Samkoon Touch Screen + Panasonic Needle Electric Eye + German Leuze Label Sensor, compose senior electric control system, support equipment to operate for 7 × 24 hours.