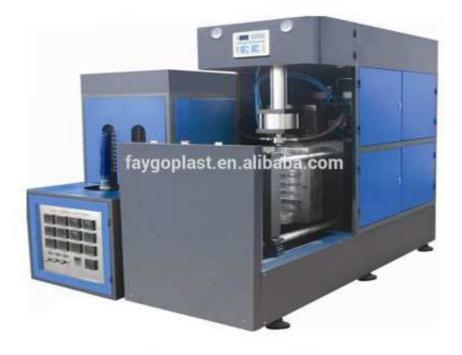

## FG-C Semi-Automatic Stretch Bottle Blow Molding Machine

## **Brief introduction**

FG-C semi-automatic stretch bottle blow molding machine is suitable for making 0.1-6L PET bottles. FG-C bottle blowing machine is a completely new generation of linear blowing machine, distinguished by its high speed, low power and low compressed air consumption, featured by the excellent structure design, small space occupation, less noise and high stability, meanwhile conforms to national beverage sanitary standards.