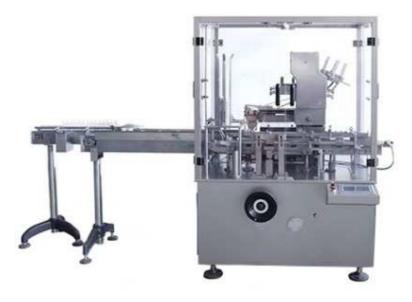

## Horizontal Cartoners DZ-120P

This machine is suitable for bottle (round, square bottle), into carton automatically. On line product feeding and detecting, carton opening and forming, products and leaflet push into carton, printing batch number, sealing carton with tuck-in or hot melt glue device. Automatically reject lacking of leaflet or product and finished product out.