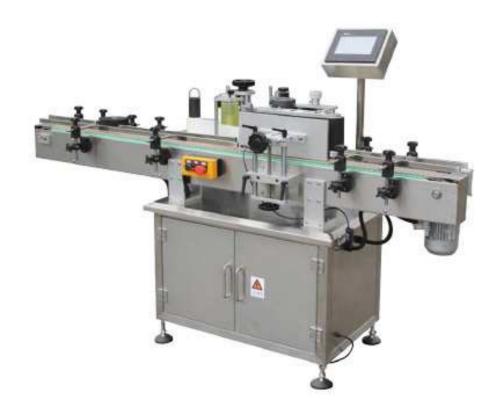

## Automatic Single Side Self Adhesive Labeling Machine DMT06

This Adhesive labeling machine used for food, medicine, cosmetics, electronics, hardware, auto parts, stationery, batteries, all kinds of oil round bottles, and a variety of different specifications of the packaging products, automatic labeling machine work.

## Features:

- ♦ for round bottle products outside the surface labeling. In the circular direction of the round bottle, can be affixed to a small half standard, half standard, more than the standard and full standard (covered with the circumference)
- ◆ use of man-machine interface, visual display, easy to operate. With multiple sets of memory devices, change the product without re-setting
- with fault display and alarm function. Stop and alarm when the label runs out or at the time of marking.
- ◆ parts with finishing and special treatment to ensure good quality. High precision labeling, stable performance, long service life