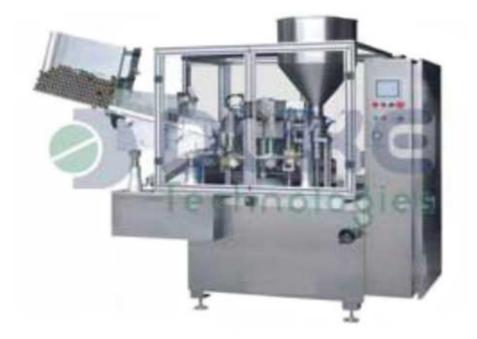

## Tube Filling And Sealing Machine DTTF-50/120

The tube filling machine is an automatically designed machine that is suitable for filling and sealing of machines. It most probably makes use of the vi-scouse fluid for the filling purposes. Also used for the packaging of aluminum and plastic tubes, with both single and double nozzles available. High and medium speed tube filling and crimping machine that is suitable for aluminum, plastic, LDPE, HDPE and other tubes also. The key feature of the tube filler is the drip free filling that it provides for the filling and sealing purposes.

## **Characteristic Features**

- For the flexible suction operation, the tube sealer comes equipped with vertical dosing system
- Bottom up filling in compliance to the shut off nozzle makes sure that accurate cleaning is done without air entrapment
- Works on the principle of no tube-no fill system
- All the contact parts are composed of SS 316 material
- A stirring device is available at the tube filling and sealing machine for minimizing the stickiness that may unfold at the inner walls of the machine
- Rapid reproduction of settings possible with the help of tool less adjustments
- The tube filling and crimping machine is equipped with a product level sensor that comes with a host of security features that include, detection of reverse tube, jammed tube and even air pressure drop.
- The tube filling machine does multicolor filling with designer sealing on the plastic bags
- Gas flushing available before and after filling operations
- Optional equipment with saddle folds available
- Electrical control system with thermostatic control for keeping the material hot
- Variable AC frequency available for the speed adjustment purposes
- The tube filling machine is most suitable for filling, sealing and coding of aluminum tube.