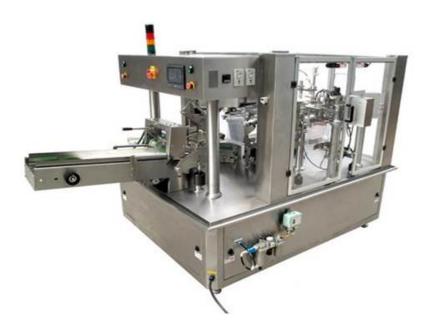

## **ROTARY ROFS-1012-SS**

## **Rotary ROFS-1012-SS**

- Stainless Steel Construction
- Eight (8) Stations
- Centralized Adjustments For Gripper Width
- Bag Width 4" To 10"
- Bag Length 4" To 14"
- Max Speed 35 ppm
- Max Filling Weight = 10 lbs.
- Pouch Material = Laminated Film, 3-5 mil thickness range
- Pouch pattern = Flat, Stand-Up, Zipper, Slider-Zipper, Gusset Pouch
- User Friendly Color Touch Pad
- Bag Magazine
- Bag Opening Blade With Full Opening Detector
- Bag Deflator
- Discharge Conveyor