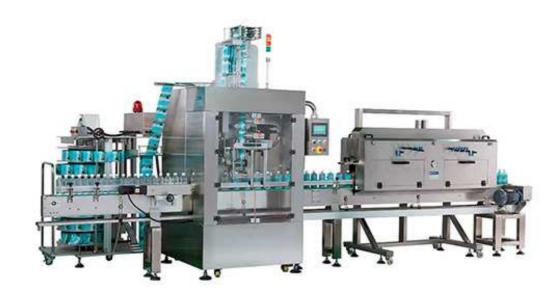

## **Body Label Sleeve Applicator LS-120**

Auto Body Label Sleeve Applicator, LS-120 is designed matching CE certificate, higher safe standard. The L size HMI screen can be saved several memories for easy work.

## Features:

- Machine adopted durable SUS 304 cover with nice appearance.
- Modularized cutting unit for easy change.
- Servo motor systems are adopted for label feeding & cutter to keep high accurate label cutting.
- HMI + PLC control system are easy operation with many set of memories to help worker save minutes of adjustment.
- Any working failure will be showed on HMI with lighting & buzzing to help worker noting.
- The Auto Label Rollers Splicer is one of options; it ca help reduce the film replacing minutes.
- Machine is designed matching CE certificate, higher safe standard.

## Specification:

- Power: 3Ø 220V 50/60HZ
- Machine Dimension: 1465mm (L) x 1260mm (W) x 2618mm (H)
- Applicable Lablel Thickness: 0.035 0.07 (m/m)
- Applicable Lablel Lay Flat Width: 40 190mm
- Applicable Lablel Cut Length: 30 250mm
- Applicable Material: PVC, PET, OPS, PLA
- Applicable Products Shape: Round, Square, Oval & Others
- Max. Speed: 600 (Max. BPM.) Increase or decrease depending on the length of the label.