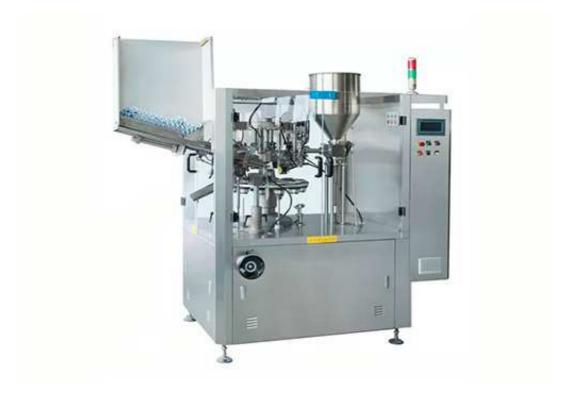

## Tube Filling Packing Machine MC-80

This machine is mainly used for filling and sealing soft tube which is widely used in the packaging of chemical industry and others