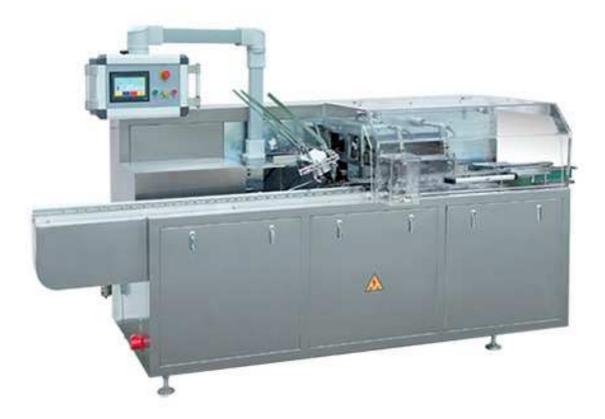

## **BC-120 Automatic Light Cartoning Machine**

This cartoning machine is suitable for cartoning the pharmaceutical products, Foods, and cosmetic, poker, electronic and daily products and so on.

The machine can finish automatically all jobs such as leaflet folding, carton opening automatically, the stuff cartooned, bitch number printing, carton sealing and so on. it can be used alone, or be linked with the other device, to be a production line.