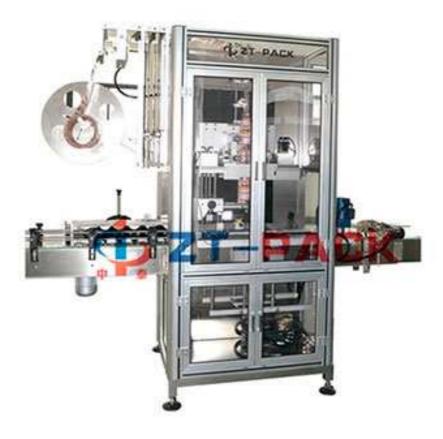

## Sleeve Label Applicator TSB-150

The shrink sleeve labeling machine uses a large amount of aluminum alloy and stainless steel that characterizes high-strength and corrosion-resistant, resulting a durable structure. The user-friendly design of mechanical performance allows an easy operation on adjusting and model changing. The control system is equipped with man-machine interface to control the machine, which is easy to learn and understand.