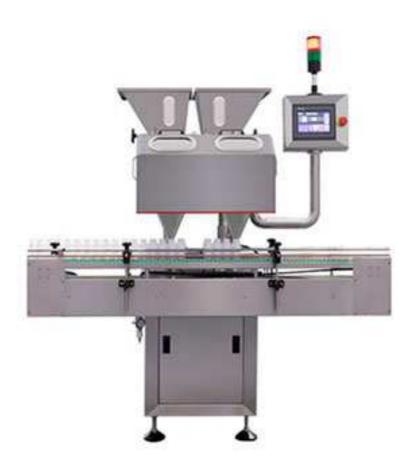

## High Precision Electronic Counting Machine RQ-DSL-16

RQ-DSL-16 Automatic electronic counting machine is suitable 3-25 mm tablets, pills, #000-#5 capsules and etc. After feeding the material, using the device to close from the bottom to the top, can effectively avoid the damage to capsules or tablets. This 16 channel counting machine adopts tempered glass window, can check the machine's blanking process, if there is a fault, can adjust it in time.

## **Technical parameter**

| Model                                     | RQ-DSL-16                                                                                                                                  |
|-------------------------------------------|--------------------------------------------------------------------------------------------------------------------------------------------|
| Patent:flip board structure               | The top and bottom closed design obtains the national new patent, does not damage the material when working                                |
| High power photoelectric detection device | Adopting electronic counting technology of high dust resistance,<br>still running normally in high dust environment, accuracy rate > 99.5% |
| Capacity                                  | 10-40bottles/min                                                                                                                           |
| Applicable target                         | #00-5 capsule, soft capsule, Ø 5.5-<br>20 tablet, sugarcoated tablet and Ø3-20 pill                                                        |
| Applicable bottle type                    | 10-500ml round, square bottle                                                                                                              |
| accuracy rate                             | >99.5%                                                                                                                                     |
| Main material                             | contact with the material all use 316 stainless steel material.                                                                            |
| Voltage                                   | 380/220V 50Hz                                                                                                                              |
| Power                                     | 1.2kW                                                                                                                                      |
| Weight                                    | 380kg                                                                                                                                      |
| Outline dim.                              | 1360×1650×1650(mm)                                                                                                                         |
| Packing/size                              | Standard export wooden case/1450×1750×1600mm                                                                                               |
| Warranty                                  | 1 year                                                                                                                                     |
| Method of Warranty                        | Remote telephone and video guidance or home service according to customer requirements                                                     |
| Time of delivery                          | Shipped in 20 days after payment                                                                                                           |
| Payment term                              | L/C,T/T,Western Union                                                                                                                      |
| Port of loading                           | Guangzhou or Shanghai                                                                                                                      |
|                                           |                                                                                                                                            |