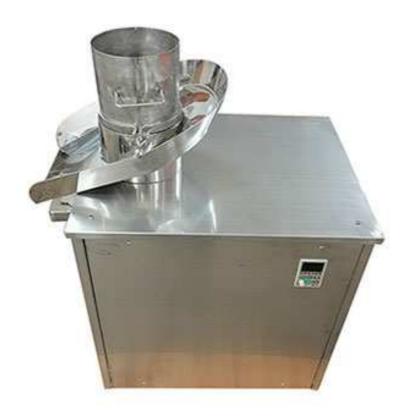

## Extruding Granulator XL150/XL300

The model suits for making the well-stirred raw material into column granules, especially for high sticky materials.

This machine can be applied for the industry for the industry of pharmacy, foodstuff, solid drink, chemicals, etc.

## Specification:

| Model | Diameter of roller | Diameter of sieve | Production<br>Capacity | Motor<br>Power | Overall Size |
|-------|--------------------|-------------------|------------------------|----------------|--------------|
|       | (mm)               | (mm)              | (kg/h)                 | (kw)           | (mm)         |
| XL150 | 150                | 0.8~2.5           | 10-30                  | 0.75           | 540*360*550  |
| XL300 | 300                | 0.8~2.5           | 100-400                | 5.5            | 880*640*1300 |