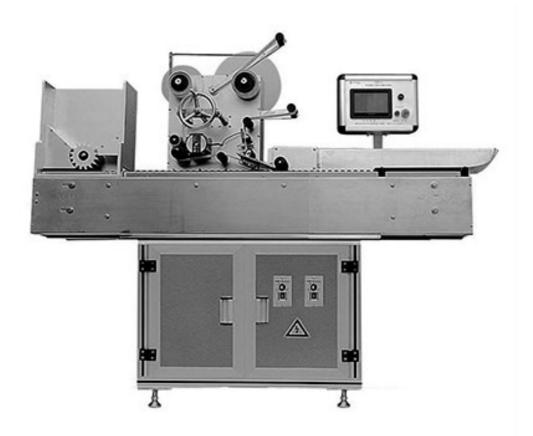

## **Blood Tube Labeling Machine**

This blood tube labeling machine is used for medical disposable blood collection tube labeling process. The machine is composed of product transfer system, label machine, packaging machine, programmable logic control panel, electronic panel and other advanced functions, with accurate precision and robustness, to ensure the efficiency and effectiveness of the production process. All the safety parts of the blood tube labeling machine have been taken into account, including all the moving parts.

## **Advantages**

The label is transported using a stepping motor, and the label and tube are inspected using photoelectric detection. This sturdy blood tube labeling machine has the ability to label at the most 15000 units in an hour. In addition, the height of label height is adjustable to fits different label position on the bottle. We can provide safe and maintenance free cargo handling services according to different application requirements.