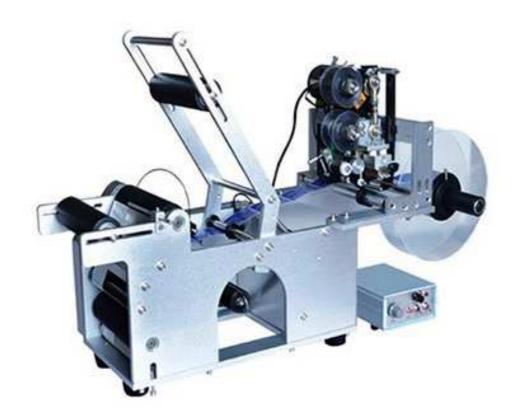

## Semi Automatic Round Bottle Labeling Machine with Code MT-50D

Semi-automatic Round Bottle Labeling Machine is ideal equipment for semi-automatic labeling of household chemicals, food and beverage, pharmaceutical, chemical, and the round bottle in the other light industry products on the packaging.

## **Description**

- Semi-automatic Round Bottle Labeling Machine is ideal equipment for semi-automatic labeling of household chemicals, food and beverage, pharmaceutical, chemical, and the round bottle in the other light industry products on the packaging.
- This machine is suitable for round bottles of various sizes and the production of small quantities of many varieties. This machine can be used in stand-alone label only.
- HP-241G Color ribbon coder is a table type semi-automatic machine with motor and touching control by limit switch and with small volume, which can be suitable for matching with the vertical filling packing machine and used for printing the date of production and batch in the industries of food, beverage, medicine etc.
- This machine adopts hot stamp ribbon instead of liquid ink.
- It can print clear words on any packing materials with the features of simple operation and convenient maintenance.