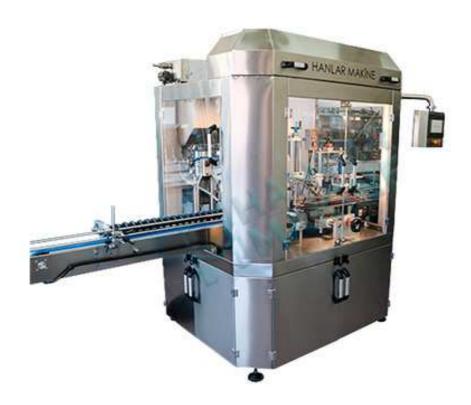

## HMP3000-Piston Filling Machine

HMP 3000 Volumetric filling Machine's Electro Pneumatically controlled, volumetric filling system, Electronically, product level controlled Filling Tank (hopper) mounted over the machine. All adjustments can be done through PLC All the surfaces to which product touches are made of SS 316. Filling ranges from 5-50 ml, 10-000 ml, 100-1000 ml, 500-5000 ml, other filling ranges are also designable as per requirement, the sealings, o rings, etc.. Are designed with referance to the product's chemical specifications. The machine is suitable for viscous products, and semi viscous products.

## **Technical Details:**

- Capacity is 1000-6000 pieces/hour
- Filling Range is 100cc-1000cc-5000cc
- Made of AISI 304 Stainless Steel
- Working method is electro-pneumatic
- Number of nozzles are 2-10
- 380 V working tension (220 V optional)
- PLC and HMI Control
- Sensitivity ± %0,3
- Working Pressure is 6-8 bar
- Filling Type is volumetric