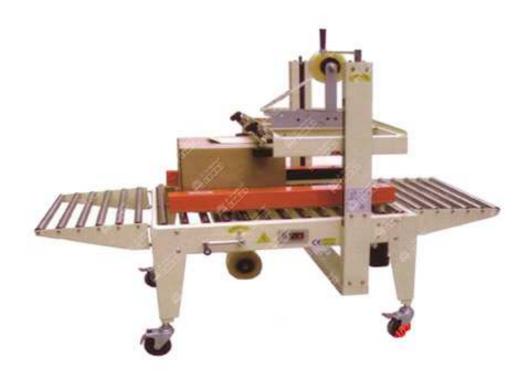

JG semi-automatic carton sealing machine suitable various sizes of cartons through adjusting the height and the width of the machine. It need hand to folding the top covers and push cartons to conveyor.

## Features:

- 1. Top and bottom belt drive,
- 2. Tool safety system to prevent the tool from being stabbed by the knife;
- 3. Available in steel and stainless steel types;
- 4. Adopt international advanced technology and select imported parts and electrical components;
- 5. The width and height can be adjusted manually according to the carton specifications;
- 6. The sealing effect is smooth and beautiful.
- 7. It can be used in stand-alone operation or in conjunction with an automated packaging line.

## **Technical Parameters:**

| Working speed     | 18M/min                            |
|-------------------|------------------------------------|
| Max. packing size | L∞×W500×H450mm                     |
| Min. packing size | L150×W250×H90mm                    |
| Table height      | Mim.550mm, Max.750mm               |
| Applicable tape   | 48mm, 60mm, 75mm (Choose one type) |
| Power supply      | 110V, 220-240V, 50/60Hz, 1 Phase   |
| Power             | 240W                               |
| Machine size      | L860×W930×H1250mm                  |
| Machine weight    | 150kg                              |