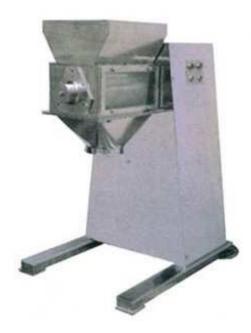

## YK Series Oscillating Granulator

This machine is used for forming the required granules from moist power material, or for crushing dried block stock into granules in required size.

Its main features are: the sieve can be removed and remounted easily, its tension is also adjustable. The motor also can be removed and cleaned conveniently. The driving mechanism is totally enclosed in the machine body and its lubrication system makes the machine work smoothly.

Type YK160 the speed of its motor can be adjusted during operation, its surface is painted for universal usage.

Type YK160A a new type is designed in accordance with GMP standard, its surface is made of high quality stainless steel and good design nice. Especially the metal and stainless steel screen mesh improves the pellets quality.