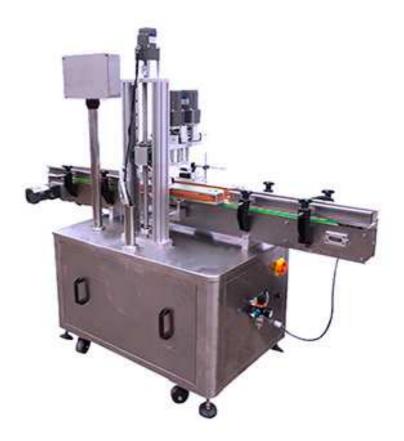

## BLT Auto Capping Machine for Rotary Cap Plastic/Metal

This machine is used for automatic capping of plastic bottles and glass bottles in cosmetics, food and beverage, pesticide and fertilizer, chemical industry, Can be applied to a variety of bottle types, high production efficiency.