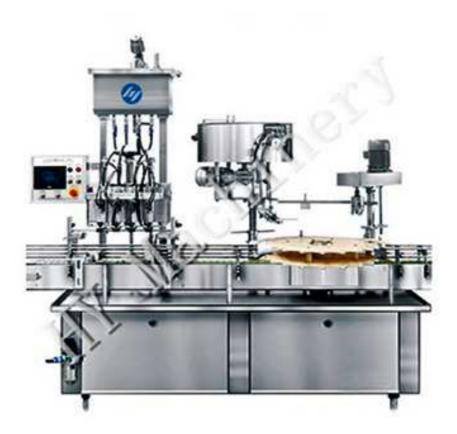

## HYGX-100 Inline Filling Star Wheel Capping Machine

Automatic filling and capping machine combines filling and capping. Automatic filler and capper is suitable for multi-species, multi-standard liquid filling and capping, PLC microcomputer control, with a friendly interface, simple operation, easy maintenance. Capping system with automatic cap, capping and other functions. All wetted parts materials and decorating materials used in all living quality stainless steel material, the surface of a polished appearance, generous, do not pollute the environment, comply with GMP standards.

Automatic filling and capping machine is mainly used for bottling of daily chemical, agricultural chemical and pharmaceutics industry.

## **Technical Data**

Power: AC 220V; 50Hz

Power: 1.5Kw

• The production speed: ≤1200bottles / hour

Bottle diameter: Φ40mm-Φ100mm

For the lid: Φ20mm – Φ50mm

Weight: 420Kg

Overall dimensions: 2400mm x 1000mm x 1800mm