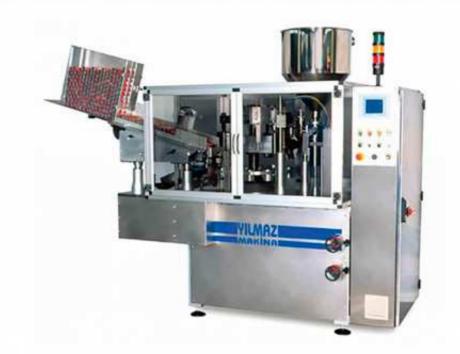

## Metal Plastic Tube Filling - MTD 12

Our full-automatic tube filling machine that can fill metal and plastic tubes, MTD12E, is a high capacity machine that can be used for various purposes in food and chemistry sectors. Furthermore, the machine can be used with plastic tubes by adding them hot air unit and necessary equipments. With the help of different patterns, various diameter tubes can be filled.