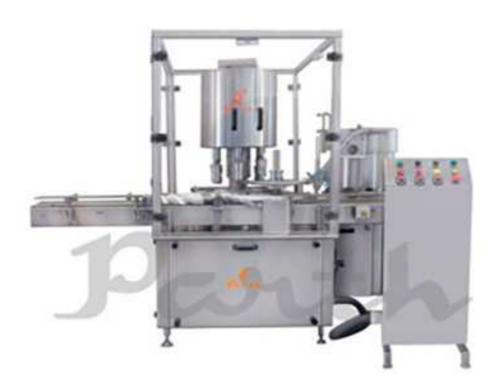

## Automatic Eight Head Screw Cap Sealing Machine PASCS-200

The Automatic Screw Cap Sealing Machine is precision built on sturdy welded MS frame completely enclosed in stainless steel sheet and doors are providing to facilitate the servicing of machine.

## **Operation:**

The feed container moving on conveyor belt are fed into star wheel, bringing the container below the sealing head in the subsequent indexing part, meanwhile the bottle pick up a cap from the delivery chute of cap feeding bowl, where the body and the neck of the container are positioned below the rotating head, where the sealing head is performing perfect operation of threading & sealing.