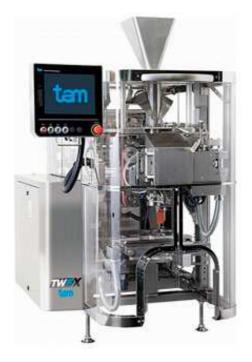

## Tokyo Automatic Machinery Works, Ltd.

## Vertical Form Fill Seal Machines TWFX

TWFX is desined as our V.F.F.S next-generation model which has intelligent functions such as automatic film meandering correction device even in high-speed production, contamination detection by the end seal 2-axis servomotors, and film-end forecast & announcement function. Maintenance of the machine can be efficiently carried out by widely accessible structure and LED lights located inside. Usability for operator has been improved in film change and format change.