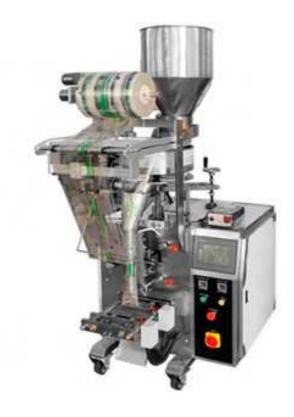

## Granules Filling Machine FFG-1M

Measuring cup type particle filling machine granules filling machine fully automatic machine

This machine is metered by adjustable measuring cup, suitable for mixing powder, granules and other materials, used for filling granular materials in food, daily chemical, pharmaceutical products and other industries products.

Measuring cup filling can adapt to a variety of materials, such as sugar, coffee, granules, cereal, desiccant, etc.

## **Technical Parameters:**

| Model                  | FFG-1M                                                 |
|------------------------|--------------------------------------------------------|
| Filling capacity(Gram) | 10-100 G                                               |
|                        | (Can be customized according to customer requirements) |
| Filling speed(BPM)     | 20-40 B∕Min                                            |
| Filling accuracy       | <±1%                                                   |
| Power supply           | customized                                             |
| Air pressure           | 0.4-0.6MPa                                             |
| Power                  | 1.8KW                                                  |
| Net weight             | 260KG                                                  |