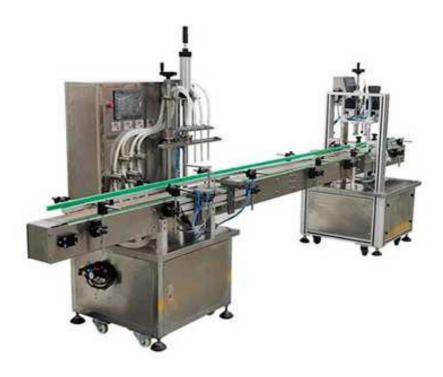

## Small Bottle Filling Machine

Small bottle filling machine is suitable for daily necessities, cosmetics, medicine and health care and other industries, and can fill different types of liquid products. Small bottle filling machine has the advantages of high filling precision, convenient installation and commissioning, no drip, simple cleaning and maintenance, and is suitable for customers with frequent material replacement and cleaning requirements. The parts in contact with materials are made of 304 stainless steel (316L stainless steel can be customized), and the all stainless steel frame has the characteristics of clean and tidy, beautiful and generous appearance. The Small bottle filling machine can be equipped with processes such as upper cover and aluminum foil sealing.