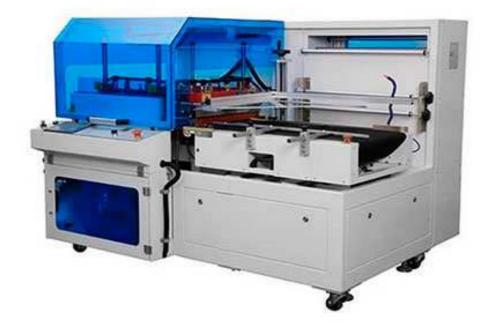

## Automatic Vertical L-Bar Sealing Machine ZF-A9070

Vertical L-Bar sealing machine with multiple functions, wide adaptability, stable performance of the whole machine, and packaging speed up to 40-45PPM. The vertical sealing machine can be customized according to the size of customer products, design the size of sealing jaw, and can produce products with different packaging specifications.

## Specification

| Model:                        | ZF-A9070                     |
|-------------------------------|------------------------------|
| Machine size L*W*H(mm)        | 2417*1748*1333               |
| Sealing blade size L*W(mm):   | 900*700                      |
| Product size range L*W*H(mm): | (200-830)*(200-630)*(10-250) |
| Power supply:                 | 1P/220V/50HZ/4KW             |
| Net weight:                   | 1200KG                       |