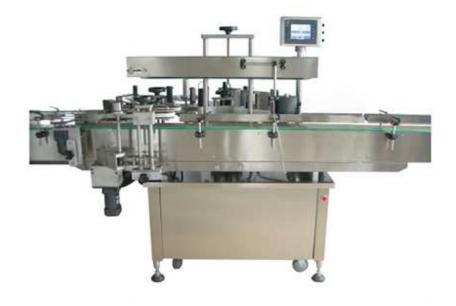

## SL-250 Automatic Side Labeling Machine

SL-250 is suitable for side labeling especially on the flat, square, rectangular and elliptical bottles.

The machine is economical and easy to operate. The performance is stable with a level off. The system easy changeover based the requirement.

## Features

- Labeling speed up to 100 bottles/min (according to the length of label)
- PLC control system which is easy to control
- Simple straight forward operator controls
- On-screen trouble description which is easy to solve
- Stainless steel frame
- Open frame design, easy to adjust and change the label
- Variable speed with step motor
- Label count down (for precise run of set number of labels) to auto shut off
- Stamping coding device attached