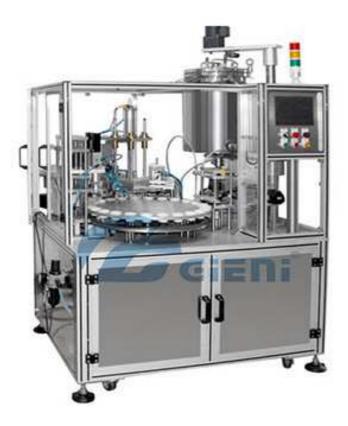

# JRM Semi-Auto Rotary Mascara/Lip gloss Filling and Capping Machine

### **Application:**

JRM is a kind of automatic filling machine for mascara and lip-gloss. The process section is including auto filling, wipers inserting, brush inserting and capping device.

#### **Process:**

Manually feeding container - Auto filling with two nozzles - Auto wipers inserting - Manual brush cap feeding - Auto capping - Auto push finished product to conveyor - Auto transfer to weigh checker - Auto weight checking.

#### Features:

- With Auto wipers input, wipers checking, and capping function. Also it has option on program to set functions.
- Material tank is 15L, with heating, mixing, and pressuring functions.
- This machine adopts piston filling system. Filling parameter is able to set on touch screen.
- Wipers are fed through vibration table.
- With weight checking device to remove over weight products and not enough product.