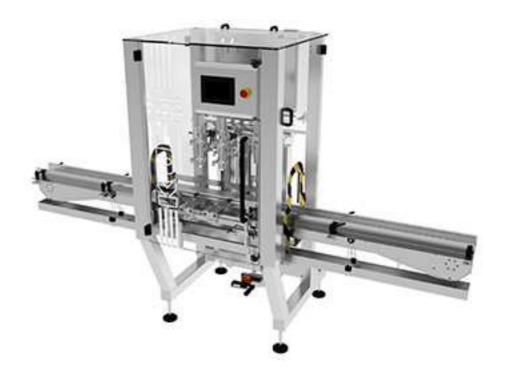

## VD-2\_OT Automatic Filling Machine

This automatic filler is designed to fill liquid, semi liquid, viscous (paste) and products with particles into the glass and jars & bottles.

## **TECHNICAL SPECIFICATIONS**

- \* Works with volumetric piston system.
- \* Works with oil-free pneumatic system.
- \* Touch Panel Control System
- \* Easy to adjust the filling range from by numerator and the hand wheels.
- \* The parts on the machine are connected by tri-clamps. They can be easily dismantled. The nozzle, main valve and the filling piston are designed for an easy-cleaning. They can be dismantled easily without using any tool.
- \* Optionally CIP system for sterilization of the filler.
- \* This machine has a various types of filling nozzles according to the product to be filled with an anti dropping system.

## MATERIALS USED ON THE FILLER

\* The parts that contact with the product are 316 L stainless steel. The other parts are aluminum and 304 L stainless steel.

OPERATING TEMPERATURE: +5 º - +90 º

FILLING ACCURACY: ± %1