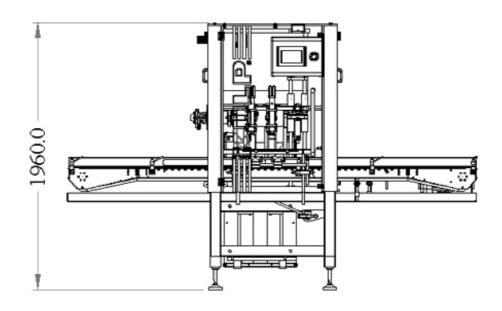

## VD-2\_OT Automatic Filling Machine

This automatic filler is designed to fill liquid, semi liquid, viscous (paste) and products with particles into the glass and jars & bottles.

## **TECHNICAL SPECIFICATIONS**

- \* Works with volumetric piston system.
- \* Works with oil-free pneumatic system.
- \* Touch Panel Control System
- \* Easy to adjust the filling range from by numerator and the hand wheels.
- \* The parts on the machine are connected by tri-clamps. They can be easily dismantled. The nozzle, main valve and the filling piston are designed for an easy-cleaning. They can be dismantled easily without using any tool.
- \* Optionally CIP system for sterilization of the filler.
- \* This machine has a various types of filling nozzles according to the product to be filled with an anti dropping system.

## MATERIALS USED ON THE FILLER

\* The parts that contact with the product are 316 L stainless steel. The other parts are aluminum and 304 L stainless steel.

OPERATING TEMPERATURE: +5 º - +90 º

FILLING ACCURACY: ± %1