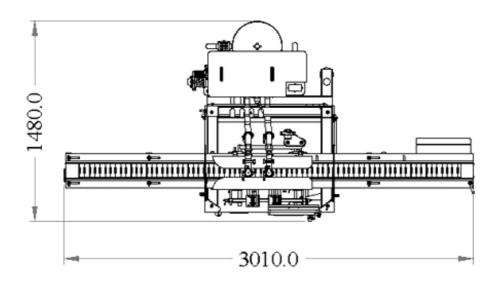

## VD-2\_OT Automatic Filling Machine

This automatic filler is designed to fill liquid, semi liquid, viscous (paste) and products with particles into the glass and jars & bottles.

## **TECHNICAL SPECIFICATIONS**

- \* Works with volumetric piston system.
- \* Works with oil-free pneumatic system.
- \* Touch Panel Control System
- \* Easy to adjust the filling range from by numerator and the hand wheels.
- \* The parts on the machine are connected by tri-clamps. They can be easily dismantled. The nozzle, main valve and the filling piston are designed for an easy-cleaning. They can be dismantled easily without using any tool.
- \* Optionally CIP system for sterilization of the filler.
- \* This machine has a various types of filling nozzles according to the product to be filled with an anti dropping system.

## MATERIALS USED ON THE FILLER

\* The parts that contact with the product are 316 L stainless steel. The other parts are aluminum and 304 L stainless steel.

OPERATING TEMPERATURE: +5 º - +90 º

FILLING ACCURACY: ± %1