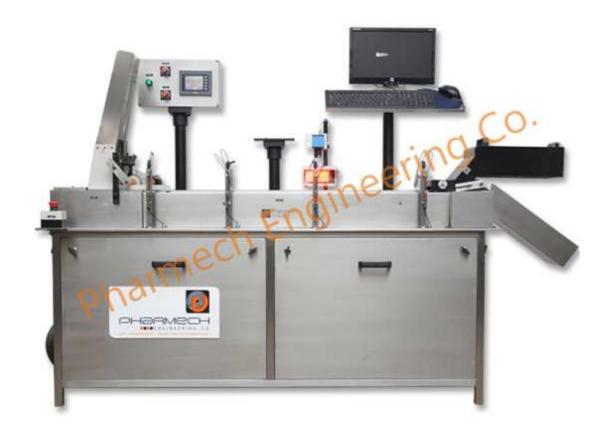

## 2-Online Carton Printing Machine (Track and Trace)

- Track and Trace System

- Technical Specification

Dimension: Length 1600 mm, width 650 mm, Height 1450 mm, Weight 150 Kg. Approx

Construction: S.S 304 Acrylic Cabinets Production Speed: 100 Cartons per Minute Carton Size: Min. 100 mm Width, Max 150 mm

Blower Capacity: 1.5 H.P

Power Supply: 440 Volt, 3 Phase

Air Require: Air 1 Kg. For Rejection System.

Our Online Carton Printing Machine (Track and Trace) that are designed and developed from high-grade materials and are offered at competitive rates Food Industries, Pharma Industries.