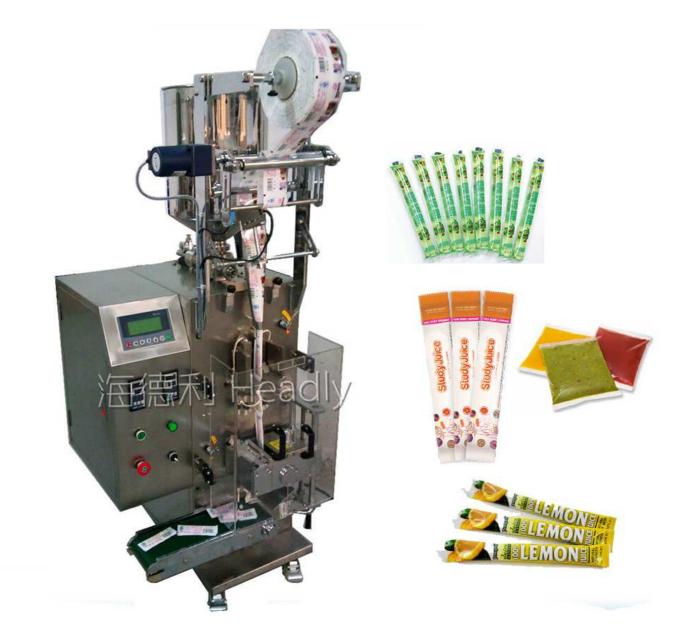

## HDL-Y60 Liquid Packaging Machine

## **Product description:**

Suitable for pesticide agent, shampoo, bath liquid, cream, seasoning oil, jam, tomato sauce, honey and other liquid materials.

## Specifications:

| Machine model        | HDL-Y60                           |
|----------------------|-----------------------------------|
| Meter method         | 1-50ml                            |
| Bag size             | (L)30-50mm (W)25-100mm            |
| Packaging speed      | 40-60bag/min                      |
| Power                | 1.5KW                             |
| Shape of sealed bags | (3 edges sealing 4 edges sealing) |
| Weight               | About 225KG                       |
| Extermal demensions  | (L)640*(W)700*(H)1580             |
| Filler type          | Pistion type                      |