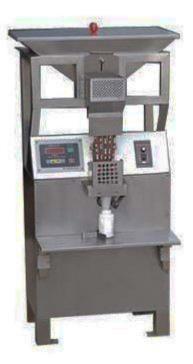

## HLHA-1 counting machine

It is a professional hard capsule counting machine, which also equipped automatic counting machine. It has features of operation and the counting speed can be adjusted by manual loading the bottle speed. The bottle will stop counting when the one bottle is full and it can start counting when empty bottle is loaded.

## Main technical parameters:

| The locking mechanism of the standard capsule | 00#0#1#2#3#4#          |
|-----------------------------------------------|------------------------|
| production capacity                           | 500-800 piece / minute |
| Power (kw)                                    | 90PK 60YY-60           |
| Power supply                                  | 220V 50HZ              |
| weight (kg)                                   | 58KG                   |
| Ovrerall dimensions (mm)                      | 580x450x1100(mm)       |