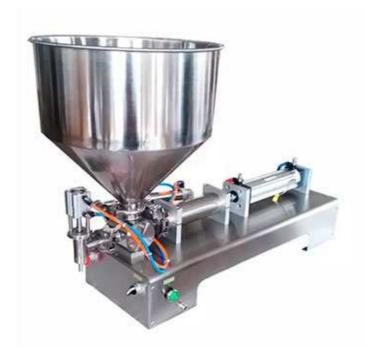

## G1WG Paste Filling Machine

This G1WG paste filling machine is of reasonable structure, reliable performance and accurate quantification. It applies pneumatically-driven structure. The shell and all the parts connected with filling materials are made of stainless steel (SS304 is used for standard ones and SS316 can also be customized). The inner walls of main parts are mirror-polished in roughness Ra≤0.2-0.4µm, which conforms to the requirements of GMP certification. Therefore, it is rustles and corrosion resistant. In addition, the user can adjust the filling volume and speed within the type limitation as required.

## **Application**

The G1WG paste filling machine is a volume type automatic cream filling machine apply to food, medicine, pesticide, chemical and other industries, can also be used for filling products with the particle. such as lubricate oil, edible oil, liquid detergent, shampoo, tomato sauce, salad sauce, etc.