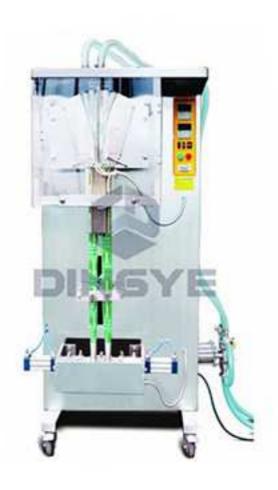

## AS2000S Automatic Double-tube Liquid Packer

## **Details:**

- Automatically finish the processes of pouch forming, filling, sealing, cutting, date printing for pillow pouch packaging.
- Two types suit for single layer PE film and laminated films.
- PLC controller and A pattern calibration photoelectric control device, ensure the patterns will be complete and beautiful.
- Quantitative piston pump filling ensure packaging volume can be adjusted within accurate rang.
- PLC Control, optical tracking, a perfect pattern.