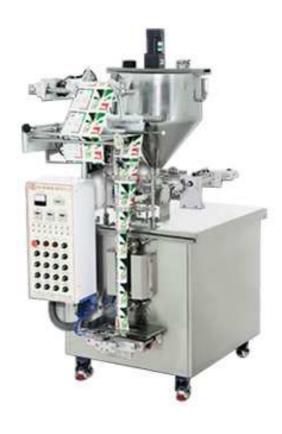

## Automatic Ice Cream Filling & Sealing Machine AICF

## **FEATURES:**

- 1. The machine applies to pack high concentrate, low viscosity liquid products. High temperature liquid is available to fill up.
- 2. Operate with automatic measuring, filling, sealing and cut-off. With electronic eye sensor can perform accurate alignment and pitch of package.
- 3. The outer structure of machine is shielded with SUS304 stainless steel, hygienic and clean.
- 4. It can be equipped with date coder to print date and batch number on packing foil.

## **APPLICATIONS:**

Curry past, Meat sauce, Ketchup, Chili sauce, etc.