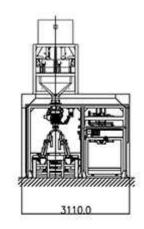

## **Technical parameters:**

| Packaging material   | prefabricated woven bag (lined with PP/PE film)                                    |
|----------------------|------------------------------------------------------------------------------------|
| Size of bag making   | (630-1100mm)x(350-650mm) LXW                                                       |
| Measuring range      | 10-50KG                                                                            |
| Measurement accuracy | ±50G                                                                               |
| Packaging speed      | 3-8 bags/min (slight variation depending on the packaging material, bag size etc.) |
| Ambient temperature  | -10°C~+45°C                                                                        |
| Power                | 220V 50HZ 3Kw                                                                      |
| Air Consumption      | 0.5~0.7MPa                                                                         |
| External dimensions  | 5860x2500x4140mm (L x W x H)                                                       |
| Weight               | 1600kg                                                                             |