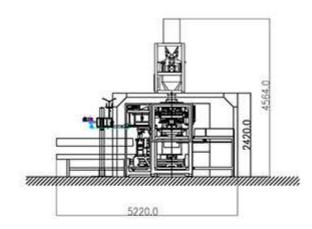

## **Technical parameters:**

| Packaging material   | prefabricated woven bag (lined with PP/PE film)                                    |
|----------------------|------------------------------------------------------------------------------------|
| Size of bag making   | (630-1100mm)x(350-650mm) LXW                                                       |
| Measuring range      | 10-50KG                                                                            |
| Measurement accuracy | ±50G                                                                               |
| Packaging speed      | 3-8 bags/min (slight variation depending on the packaging material, bag size etc.) |
| Ambient temperature  | -10°C~+45°C                                                                        |
| Power                | 220V 50HZ 3Kw                                                                      |
| Air Consumption      | 0.5~0.7MPa                                                                         |
| External dimensions  | 5860x2500x4140mm (L x W x H)                                                       |
| Weight               | 1600kg                                                                             |