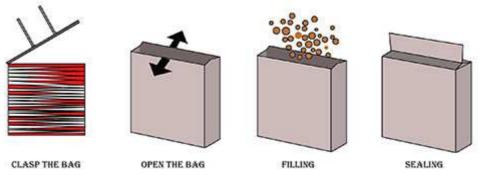

## Mechanism component:

- 1. Automatic picking-up bag system: Automatically pick up the prepared bag.
- 2. Opening bag, clamping, holding bag mechanism: Automatically open, hold and fix bag.
- 3. Hugging bag and conveying mechanism: Hugging bag and conveying bag.

- 4. Sewing bag: Automatic conveying bag and automatic sewing (sewing bag)
- 5. Electrical control part: Completely control the whole packaging unit.
- 6. Automatic weighing machine: ZTCK-G screw weighing machine
- 7. Conveyor: Convey material automatically