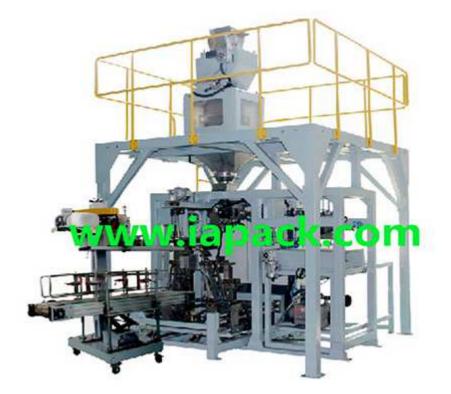

## ZTCK-G Automatic Weighing Heavy Bag Packaging Machine Unit

ZTCK-G Automatic powder bag feeding packaging machine unit is specially suitable for powdery material, the packaging material is paper bag, PE bag, woven bag, the packing range is 10-25kg, the maximum speed can reach 3-8 bags/min. High efficiency, advanced design suitable for various requirements.

## Mechanism component:

- 1. Automatic picking-up bag system: Automatically pick up the prepared bag.
- 2. Opening bag, clamping, holding bag mechanism: Automatically open, hold and fix bag.
- 3. Hugging bag and conveying mechanism: Hugging bag and conveying bag.

- 4. Sewing bag: Automatic conveying bag and automatic sewing (sewing bag)
- 5. Electrical control part: Completely control the whole packaging unit.
- 6. Automatic weighing machine: ZTCK-G screw weighing machine
- 7. Conveyor: Convey material automatically