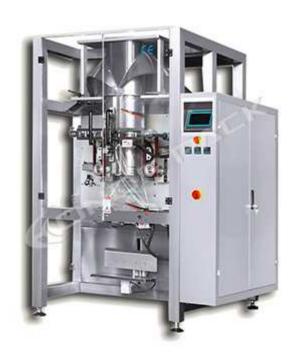

## Vertical Form Fill and Seal Machine VFJ-1200

- Design For Large Dimension Packages
- Make Pillow Bag, Gusseted Bag, Block Bottom Bag

## **Additional Info:**

Bag Styles: Pillow Bag

Bag Width: 200 to 580mm (7.9 to 22.8") Bag Length: 100 to 800mm (4.0 to 31.5")

Product Characteristic: Granules, Powders, Liquids, Pastes

Dosing System Compatible: Volumetric Cup, Piston Filler, Linear Scale, Multi-Head Scale,

Auger Filler

Running Motion: Intermittent Working Efficiency: 5-30 bags/min

Control By: PLC with HMI Touch Screen

Date Coding Can Be: Hot Stamping Coder, Thermal Transfer Coder, Label Applicator Options Available: Perforation, Dust Absorb, Seal PE Film, SS Frame, SS & AL Construction, Nitrogen Flushing, Coffee Valve, Air Expeller,

Heavy Bag, Heating & Mixing Hopper

Power & Voltage: 6 KW

Compress Air: 1.0 MPa 0.5 M3/min

Dimensions: 2400\*1800\*2750mm (94.5\*70.9\*108.3")

Machine Weight: 1200 KGS