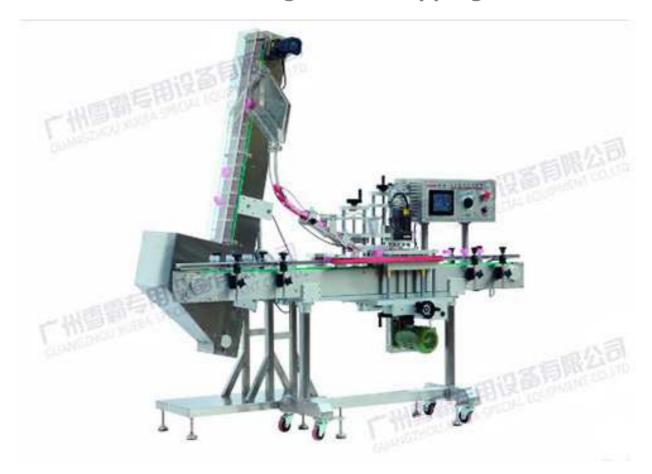

## SFXG-60-1/2 Automatic Single-head Capping Machine

## Feature:

- Advanced HMI operating system, PLC control;
- 304 stainless steel, aluminum surface, beautiful and decent;
- Mechanical torque control can avoid theft proofing cap breakage and twisting damage of bottle caps.

## Application:

• It applies to capping of round and square bottles for food, medicine, cosmetics and chemicals.