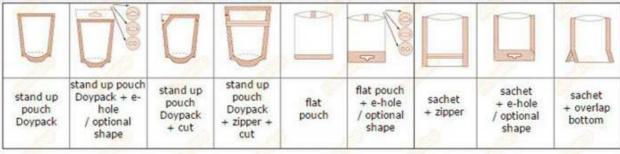

### **Pouch Drawing & Samples:**

#### **Main Technical Parameter:**

| Model                         | HT-8G/H                                                            |
|-------------------------------|--------------------------------------------------------------------|
| Packing Range (bag size)      | Width 80-200mm, Length 80-350mm                                    |
| Packing Weight                | 5-1500g                                                            |
| Capacity                      | 30-60 bag/min (speed depends on filling product &weight)           |
| Packing Precision             | Error<±1%                                                          |
| Pouch Type                    | Stand-up bag, Flat bag, paper bag, laminated material etc.         |
| Total Power                   | 5 kw                                                               |
| Compressed Air<br>Consumption | 0.6 m3/min                                                         |
| Voltage                       | 3 Phase 380V 50Hz/60Hz                                             |
| Machine Dimensions            | (L)4255*(W)1800*(H)3700mm                                          |
| Machine Weight                | 2370 kg                                                            |
| Note:                         | 1. According to the customer request, provides the special design. |
|                               | 2. The machine disposition may make the choice.                    |