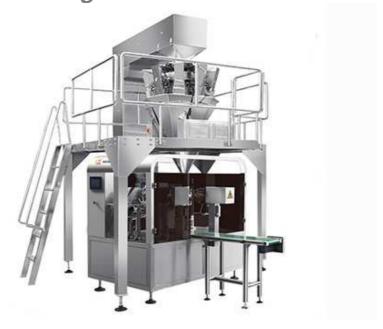

# Automatic Pouch Packing Machine for Food HT-8G/H

#### **Main Technical Parameter:**

| Model                         | HT-8G/H                                                            |
|-------------------------------|--------------------------------------------------------------------|
| Packing Range (bag size)      | Width 80-200mm, Length 80-350mm                                    |
| Packing Weight                | 5-1500g                                                            |
| Capacity                      | 30-60 bag/min (speed depends on filling product &weight)           |
| Packing Precision             | Error<±1%                                                          |
| Pouch Type                    | Stand-up bag, Flat bag, paper bag, laminated material etc.         |
| Total Power                   | 5 kw                                                               |
| Compressed Air<br>Consumption | 0.6 m3/min                                                         |
| Voltage                       | 3 Phase 380V 50Hz/60Hz                                             |
| Machine Dimensions            | (L)4255*(W)1800*(H)3700mm                                          |
| Machine Weight                | 2370 kg                                                            |
| Note:                         | 1. According to the customer request, provides the special design. |
|                               | 2. The machine disposition may make the choice.                    |