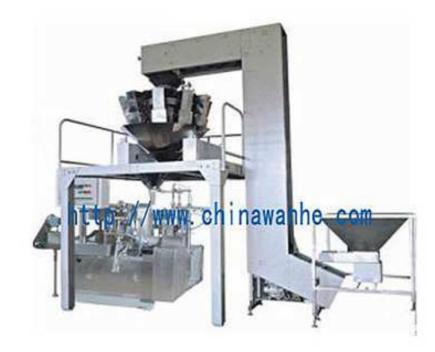

# WH-B2 Food Weighing Packing Machine

## 1. The Units:

\*Pouch packaging machine \*10 Multithread weighed \*Z type material conveyer \*Vibration feeder \*working platform and shelf \*Finished products conveyer +check weighed

## 2. Main Features:

\*Fully-automatically complete all the process from feeding, weighing, filling and pouch-making, date- printing to finished products outputting.

\*High weighing precision and efficiency without crashing material.