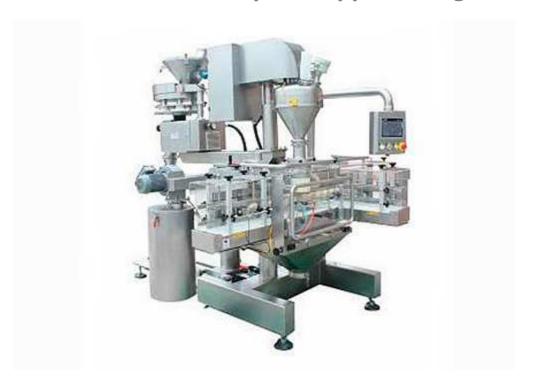

#### Features:

- 1. Unique horizontal open hopper for easy clean
- 2. Auger head height adjustable for various cans
- 3. Auger filler driven by servo, PLC Control
- 4. Weight feedback for high filling accuracy
- 5. High accuracy or capacity for your choice
- 6. Unique nylon screw for high accuracy positioning
- 7. Different container sizes by change nylon screw

- 8. Bottom up fill with vibrate for full dose, no pollution9. No-container/no-fill, auto rejecter by weight10. Slide way can take out for easy clean

## **Technical Dates:**

| Model             | SK500D                                | SFK500                 |
|-------------------|---------------------------------------|------------------------|
| Fill Way          | Volume Cup                            | Auger⋓                 |
| Products Filled   | Small Granule                         | Powder&Granule         |
| Fill Speed        | 60 Fills/minute                       | 30 Fills/minute        |
| Containers Filled | Bottles, Jars, Can, Tin etc           |                        |
| Container Size    | D:40-100mm, H:60-150mm                | D:40-100mm, H:60-150mm |
| Fill Accuracy     | ±1%                                   | ±1%                    |
| Fill Range        | ≤500G                                 | ≤500G                  |
| Hopper Capacity   | 25L                                   | 25L                    |
| Delivery Time     | Within 10 weeks.                      |                        |
| Special Features  | Collector Funnel/Dust Collector/SS316 |                        |
| Voltage           | Single Phase, 220V,50/60HZ            |                        |
| Power Consumption | 2KW                                   | 1.8KW                  |
| Dimension (mm)    | 2262×1250×2000                        | 1820×1250×2000         |
| Net Weight        | 600KG                                 | 500KG                  |