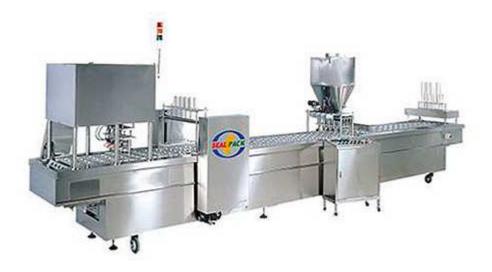

## Automatic Filling & Sealing Machine SP-3504A

## FEATURES

- Constructed Of Stainless Steel To Meet Sanitation Standard With Anodized Aluminum Alloy Molds.
- Individual Temperature Control For Each Mold Ensures The Sealing Quality.
- Controlled By PLC.
- Variable Speed Adjustment Via Speed Controller Arrange With Inverter.
- Custom-Made Filling System to Meet Different Purpose.
- CE Certificated.

## SPECIFICATION

| Туре   | Lane | Capacity      | Pneumatic<br>Parts | Power Supply | Machine Size     |
|--------|------|---------------|--------------------|--------------|------------------|
| Rotary | 4    | 4800 Pcs/Hour | ISO Applied        | Custom-Made  | 3000x900x1800 mm |