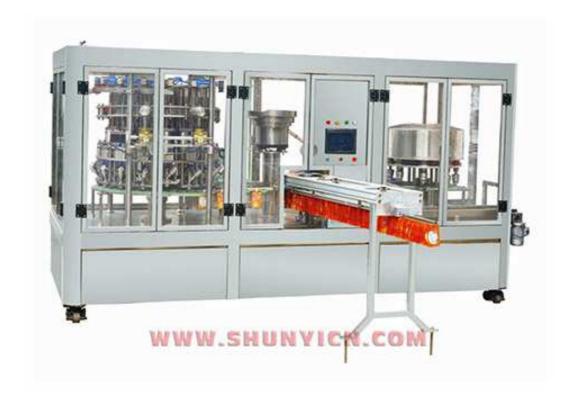

## ZX-16L Automatic Stand-up Pouch Filling Capping Machine

The whole process of the machine, feeding pouch-quantitative filling-spout mouth washing-cap regulating and feeding-capping-pouch discharges and liquid level controlling, are all fully automatic control. The machine is used for fill and cap stand-up pouch with jelly juice, soy milk, pure water, yoghurt, edible oil, seasoning and detergent etc. The machine is controlled by PLC+TOUCH SCREEN. It is new food packaging equipment of reasonable structure, advanced performance, high automation and high speed.