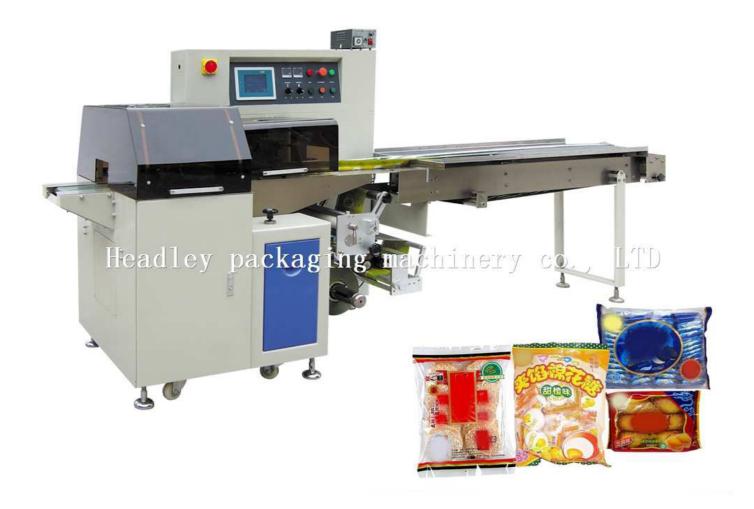

## HDL-350 WX Reciprocating Pillow Packaging Machine

## **Product description:**

Suitable for packaging regular objects like biscuits, pies, chocolates, bread, instant noodles, moon-cake, drugs, etc