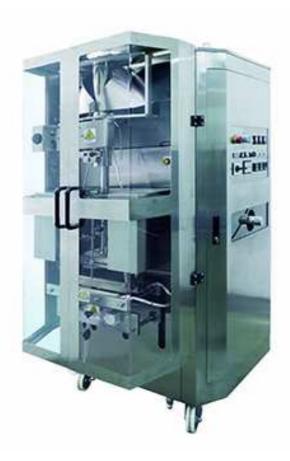

## Liquid/Paste Automatic Packaging Machine TOP-M250L

| Model             | TOP-M250L                                                           |
|-------------------|---------------------------------------------------------------------|
| Volume            | 500c.c. ~ 6000c.c.                                                  |
| Dimension         | (L) 1300mm x (W) 900mm x (H) 1890mm                                 |
| Bag Size          | (W)100-250mm (L)120-500mm                                           |
| Film Width        | 230-530mm                                                           |
| Film Material     | Laminated Film as Nylon+LLDPE                                       |
| Capacity          | 5-20 bags/min.(subject to product property, weight & filling speed) |
| Power             | 3Ø、220V/380V、50/60Hz、1.75kw                                         |
| Integrated Device | Water Pump / Mono Spiral Pump / Rotary Pump / Vacuum Filler         |