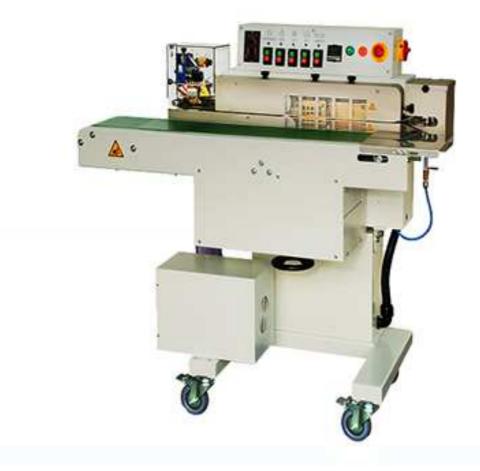

#### MODEL: SY-M603A

- 1. Applications for food, chemicals and hardware parts
- 2. Packing materials: any heat sealable material.
- 3. From top of open mouth of pouch to sealing area max. Distance is 35mm.
- 4. Sealing head can be tilted 0~15° degree forward.
- 5. The bag is sealed with air extracted to reduce the volume of bag.
- 6. Air extracting device: 380W

# Specifications:

| Power                            | 1160W                                                                                                |
|----------------------------------|------------------------------------------------------------------------------------------------------|
| Packing speed                    | 0~10 m/minute (adjustable)                                                                           |
| Power supply                     | AC200V/220V/240V, single phase 50/60HZ                                                               |
| Conveying direction              | From left to right                                                                                   |
| Conveyor width                   | 200mm                                                                                                |
| Bag size                         | Within 300mm Long 300mm Wide                                                                         |
| Temperature range                | 50°C~230°C                                                                                           |
| Heating power                    | 350W×2pcs                                                                                            |
| Conveyor height adjustable range | 90mm                                                                                                 |
| Conveyor load weight             | 5 Kg                                                                                                 |
| Sealing width                    | 5mm (applicable to PE, PP) or10mm , either one                                                       |
| Packing material thickness       | 0.06-0.5mm (double-layer thickness)                                                                  |
| Machine size                     | 1300L 580W 1170H (mm)                                                                                |
| Packing size                     | 1400L 680W 1280H (mm)                                                                                |
| Packing function                 | Sealing + air extracting                                                                             |
| Remark                           | For the standard specifications described above, we reserve the right to change without prior notice |