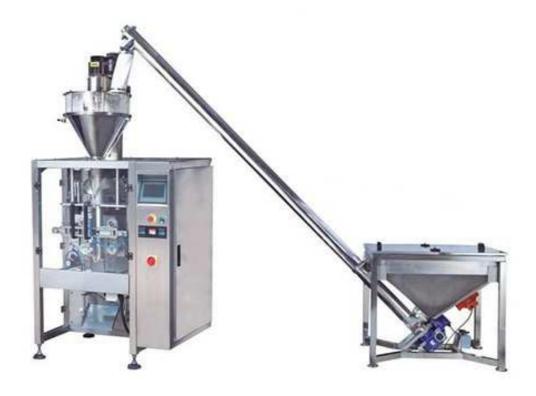

## Big Bag Milk Powder Filling and Packaging Machine BT-420F

This packing system is quite suitable for the automatic big bag package of powder such as milk powder, detergent powder, spice powder, seasoning powder, curry powder, chocolate powder, flour, detergent powder, soap powder, etc.

## The full system includes:

- 1. Screw conveyer
- 2. Auger filler
- 3. Vertical form, fill and seal machine
- 4. Final product output conveyer