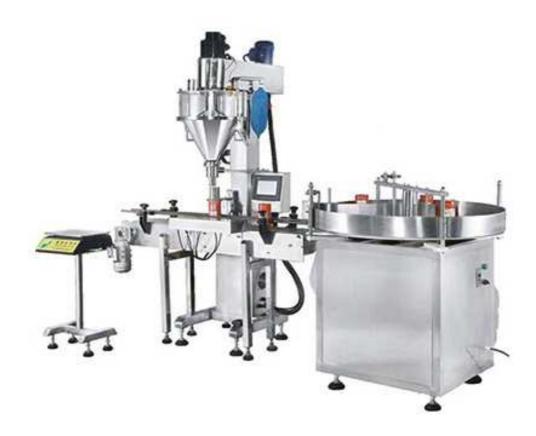

## Automatic Bottle Powder Filling Capping Machine

This machine is suitable for filling and capping all kinds of powder into bottle, can, jar, canister and similar containers.